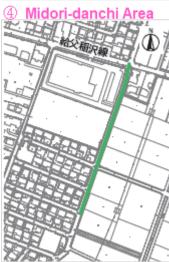

# GENERAL INFO

Notice on Public Sewerage Work and Related Piping Work 公共下水道工事のお知らせ ID 169

In Meitetsu-danchi area, Kusakabe-matsuno-cho area, Nakanosho-shin-machi area and Midori-danchi area, constructions for public sewerage and related piping construction will start. Due to the construction, traffic regulations will be enforced in those areas. Your kind understanding and cooperation will be highly CI: Gesuido-ka, Inazawa -shi Tel.0587-21-4199 appreciated.

#### Construction Schedule

- ① Meitetsu-danchi Area
- Pavement restoration July~Dec., 2025
- Pavement restoration Oct.~Mar., 2026
- ② Kusakabe-matsuno-cho Area
  - Drainage Pipe Aug.~Mar., 2026

- ③ Nakanosho-shin-machi Area
  - Drainage Pipe Aug.~Mar., 2026
- Midori-danchi Area
- Prior construction
- Aug.~Mar., 2026