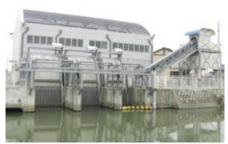

# Drainage Pumping Stations are Important Facilities to Protect Our Lives from Floods!

暮らしの安全安心を守る施設~排水機場のはなし~

ID 428

CI: Nomu-ka

Tel.0587-32-1360

Function of Drainage Pumping Stations

Usually, rainwater that falls on farmland and residential areas flows through drainage canals into rivers.

However, when water level of the rivers rises higher than that of drainage canals because of the heavy rainfall, it will lead to flooding damage. Therefore, pumps at Drainage Pumping Stations are operated to prevent flood damage by forcing rainwater out of drainage channels into rivers. There are 41 stations in Inazawa City, and each one plays an important role.