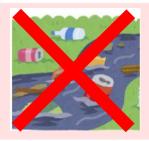

#### Caution!

- Never dump garbage into drainage canals and rivers, which may break pumps!
- **2. Stay away from water** such as Drainage Pumping Stations, canals and rivers when it rains, because it is dangerous.