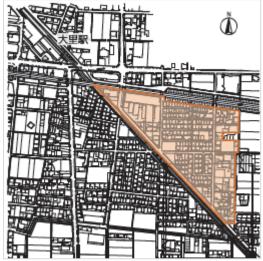

# GENERAL INFO

Notice on Public Sewerage Work and Related Piping Work 公共下水道工事のお知らせ ID 169

In Meitetsu-danchi area, Kusakabe-matsuno-cho area, Nakanosho-shin-machi area and Midori-danchi area, constructions for public sewerage and related piping construction will start. Due to the construction, traffic regulations will be enforced in those areas. Your kind understanding and cooperation will be highly CI: Gesuido-ka, Inazawa -shi Tel.0587-21-4199 appreciated.

#### Construction Schedule

- ① Meitetsu-danchi Area
- Pavement restoration July~Dec., 2025
- Pavement restoration Oct.~Mar., 2026
- ② Kusakabe-matsuno-cho Area
  - Drainage Pipe Aug.~Mar., 2026

- ③ Nakanosho-shin-machi Area
  - Drainage Pipe Aug.~Mar., 2026
- Midori-danchi Area
- Prior construction
- Aug.~Mar., 2026