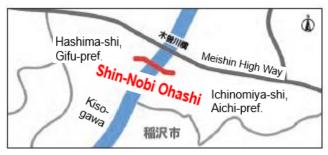

# New Major Bridge (Shin-Nobi Ohashi) will be Opened 新濃尾大橋が開通します

**D:** May 24(Sat) 15:00- **V:** See map below

CI: Toshi-seibi-ka, Inazawa-shi Tel. 0587-32-1499