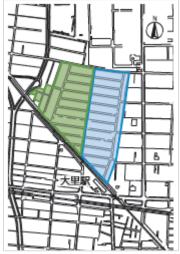

# GENERAL INFO

Notice on Public Sewerage Work and Related Piping Work 公共下水道工事のお知らせ ID 169

In Meitetsu-danchi area, Kusakabe-matsuno-cho area, Nakanosho-shin-machi area and Midori-danchi area, constructions for public sewerage and related piping construction will start. Due to the construction, traffic regulations will be enforced in those areas. Your kind understanding and cooperation will be highly CI: Gesuido-ka, Inazawa -shi Tel.0587-21-4199 appreciated.

Kusakabe-matsuno-cho Area

③ Nakanosho-shin-machi Area

#### Construction Schedule

- ① Meitetsu-danchi Area
- Pavement restoration July~Dec., 2025
- Pavement restoration Oct.~Mar., 2026
- ② Kusakabe-matsuno-cho Area
  - Drainage Pipe Aug.~Mar., 2026

- ③ Nakanosho-shin-machi Area
  - Drainage Pipe Aug.~Mar., 2026
- Midori-danchi Area
- Prior construction
- Aug.~Mar., 2026