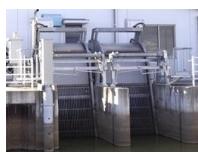

# Drainage Pumping Stations are Important Facilities to Protect Our Lives from Floods!

暮らしの安全安心を守る施設~排水機場のはなし~

ID 428

CI: Nomu-ka

Tel.0587-32-1360

Function of Drainage Pumping Stations

Usually, rainwater that falls on farmland and residential areas flows through drainage canals into rivers.

However, when water level of the rivers rises higher than that of drainage canals because of the heavy rainfall, it will lead to flooding damage. Therefore, pumps at Drainage Pumping Stations are operated to prevent flood damage by forcing rainwater out of drainage channels into rivers. There are 41 stations in Inazawa City, and each one plays an important role.