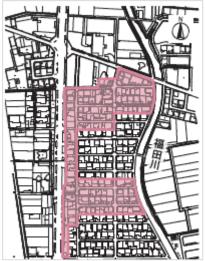

# GENERAL INFO

Notice on Public Sewerage Work and Related Piping Work 公共下水道工事のお知らせ ID 169

In Meitetsu-danchi area, Kusakabe-matsuno-cho area, Nakanosho-shin-machi area and Midori-danchi area, constructions for public sewerage and related piping construction will start. Due to the construction, traffic regulations will be enforced in those areas. Your kind understanding and cooperation will be highly CI: Gesuido-ka, Inazawa -shi Tel.0587-21-4199 appreciated.

#### Construction Schedule

- ① Meitetsu-danchi Area
- Pavement restoration July~Dec., 2025
- Pavement restoration Oct.~Mar., 2026
- ② Kusakabe-matsuno-cho Area
  - Drainage Pipe Aug.~Mar., 2026

- ③ Nakanosho-shin-machi Area
  - Drainage Pipe Aug.~Mar., 2026
- Midori-danchi Area
- Prior construction
- Aug.~Mar., 2026