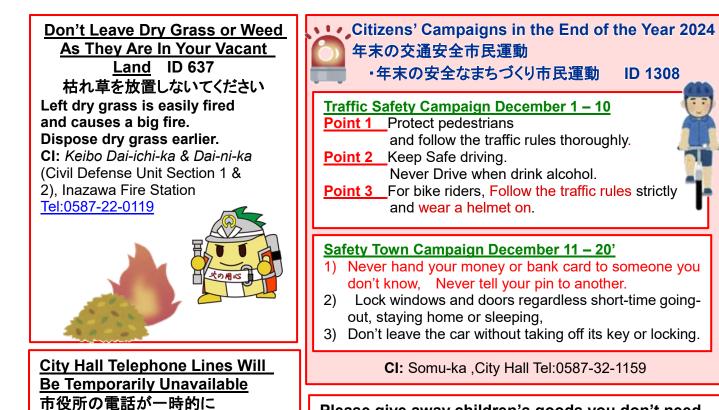

#### <u>NOTICE from POLICE STATION Tel 0587-32-0110</u> 警察署からのお知らせ~12 月 11 日~20 日年末の安全なまちづくり県民運動

**Dec.11–20 A citizen campaign for developing secure communities at the end of the year** As of the end of September, the number of incidents in a city was 597, it decreased 63 compared last year, it seems to be declining. To develop safe and secure communities more, it's essential for all of us to heighten our awareness of security problems. Let's get together on this campaign and aim to realize safe and secure community. **CI:** Inazawa Police Station Tel. 0587- 32-0110

• Slogan Don't get involved in trouble. Don't commit a crime.

Don't ignore crime.

 Aichi Prefectural Police Official App, "Aichi Police"

Please get the latest news and heighten our awareness of security problems.