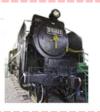

### Miyaura-koen Venue

- October 19(Sat)
- \* Open day of

**D51 Steam Locomotive** 

☐ Shuttle Bus Stops \*Free of Charge

Konomiya Shrine Approach Venue

Nagoya Bunri Daigaku **Bunka Forum** Venue

The shuttle bus runs from 9:40 to 16:40 (every 10 ~ 20 minutes).