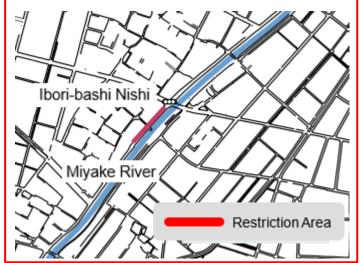

### **Notice of Traffic Restriction Due to Road Construction**

道路工事に伴う交通規制のお知らせ

Due to the construction to renew 'Hakusan-Bashi (bridge)', traffic restriction will begin as the below. Your kind understandings and cooperation will be highly appreciated.

Restriction period: from November 2024 till June 2025

CI: Kasen-seibi-ka of Aichi-ken Ichinomiya Kensetsu Jimusho Tel:0586-72-1248