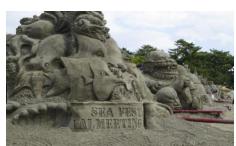

### Inazawa Sand Festa 2024 稲沢サンドフェスタ 2024

**D**: Oct. 12 (Sat) 9:30-15:30 and 13 (Sun) 10:00-15:30 V: Sario Park Sobue

CI: Inazawa Sand Festa Executive Committee (Toshi Seibi-ka) (Tel. 0587-32-1372)

Exhibition period: Oct. 12 (Sat) to Nov. 4 (NH)

**Theme:** "Pottering~ Let's take a journey by bike" C: 12 Large Sand Sculptures (heigh: 1.8m, width: 3m)

**Event [Both Days]** %For all events below, reception begins 30 minutes before each session.

●Let's Make Bamboo Gun and Play **Time:** ①10:30 ②11:00 ③13:00 ④13:30 ⑤14:30