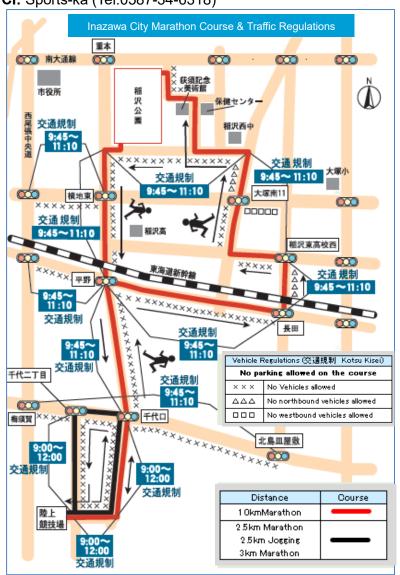

# Inazawa City Marathon & Vehicle Traffic Regulations 稲沢シティマラソン 交通規制にご協力を ID 563

Inazawa City Marathon will be held as follows, and some vehicle traffic will be regulated. Your kind understandings and cooperation will be appreciated.

**D:** Nov 10 (Sun), 8:50 – 12:00

**CI:** Sports-ka (Tel.0587-34-6318)